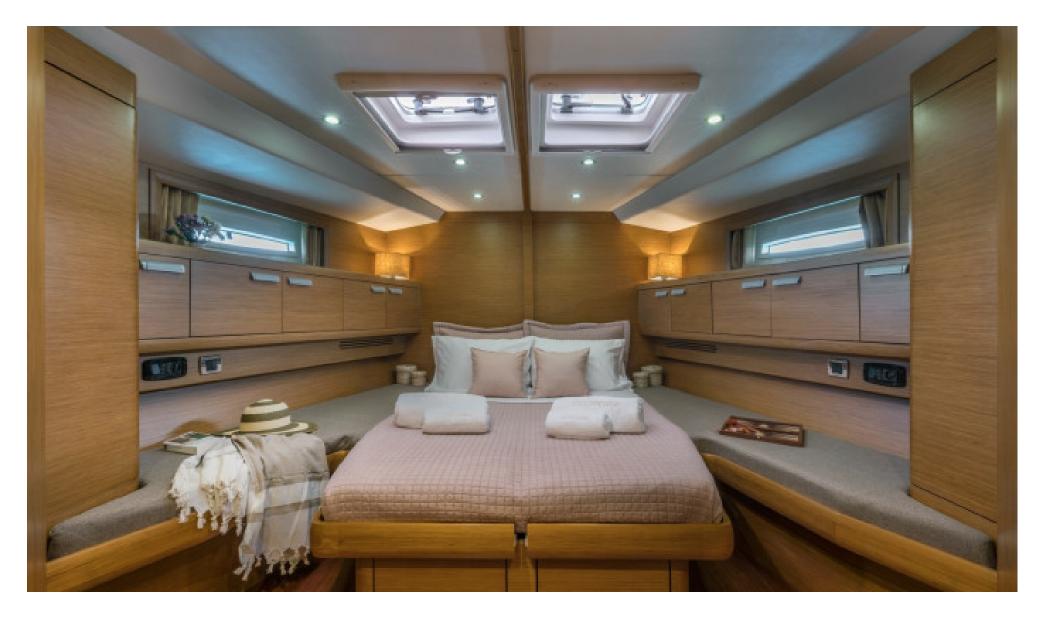

#### Equipment

| Accommodation            | 8 guests in one master cabin with king size bed, 2 aft guests twin cabins that convert into double & one cabin with lower and upper bunks, all with ensuite facilities and fully air-conditioned. |
|--------------------------|---------------------------------------------------------------------------------------------------------------------------------------------------------------------------------------------------|
| <b>General Amenities</b> | TV/DVD, Indoor / outdoor audio system, Generator, Onboard Wi-Fi<br>internet access.                                                                                                               |
| Tender & Toys            | Brand new (2019) Rib 3,10m with OB motor 20HP, 1 Tube, 2 SUP,                                                                                                                                     |
|                          | Snorkeling & fishing equipment ,1 doughnut, 1 wakeboard (for kids)                                                                                                                                |
|                          | Consisting of 2: Captain & Cook/Hostess in separate compartments.                                                                                                                                 |
| Crew                     |                                                                                                                                                                                                   |