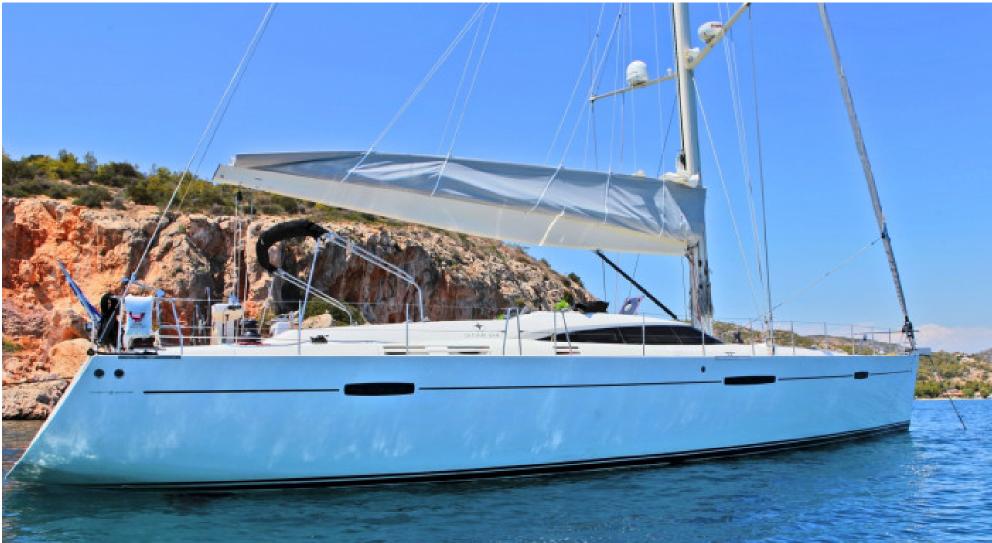

## Information

**Shooting Star** is our Gianetti 64, a sailing yacht available for crewed charters throughout Greece.

Refined Italian styling and elegant luxury meet versatility and performance on this unique blue water cruiser offering hospitality and sailing enjoyment of the highest level. Her contemporary, airy interior is flooded by ample natural light and her generous layout offers comfortable accommodation for up to 8 guests in fully air conditioned cabins with en-suite facilities. Her aggressive hull lines and contemporary aesthetics made her the yacht of choice for the filming of a recent international tourism tv spot for Greece.

Guests will find plenty of teak deck areas to relax on and a main cockpit located forward of the

dual helms featuring seating that is amazingly spacious for a monohull sailing yacht, ideal for alfresco dining, lounging and entertainment while fabulous deck space is also available foredeck with double sunpads that sun lovers will appreciate!