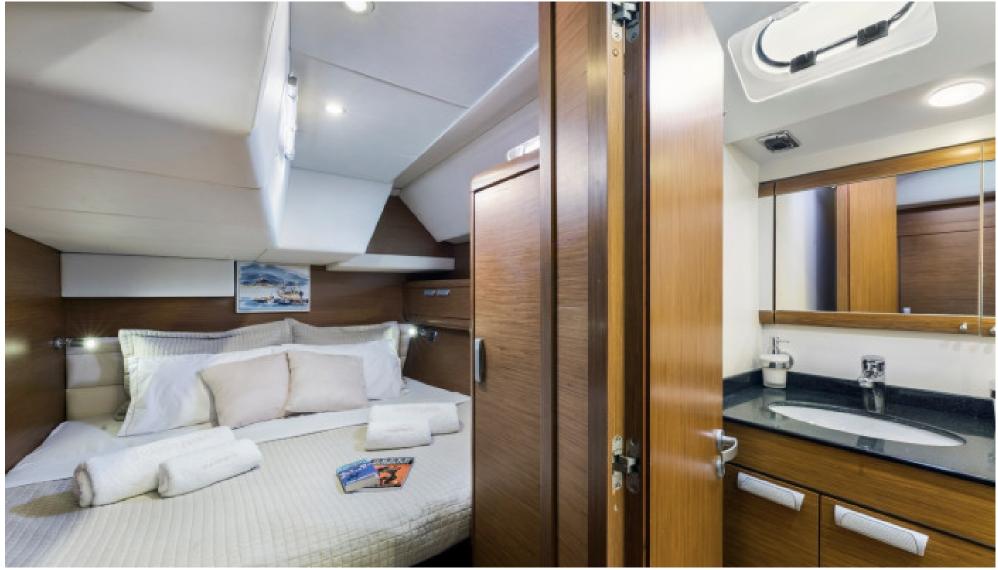

#### Equipment

| Accommodation            | 8 guests in one master cabin with king size bed, 2 aft guests twin cabins that convert into double & one cabin with lower and upper bunks, all with ensuite facilities and fully air-conditioned. |
|--------------------------|---------------------------------------------------------------------------------------------------------------------------------------------------------------------------------------------------|
| <b>General Amenities</b> | TV/DVD, Indoor / outdoor audio system, Generator, Onboard Wi-Fi<br>internet access.                                                                                                               |
| Tender & Toys            | Brand new (2019) Rib 3,10m with OB motor 20HP, 1 Tube, 2 SUP,                                                                                                                                     |
|                          | Snorkeling & fishing equipment ,1 doughnut, 1 wakeboard (for kids)                                                                                                                                |
|                          | Consisting of 2: Captain & Cook/Hostess in separate compartments.                                                                                                                                 |
| Crew                     |                                                                                                                                                                                                   |