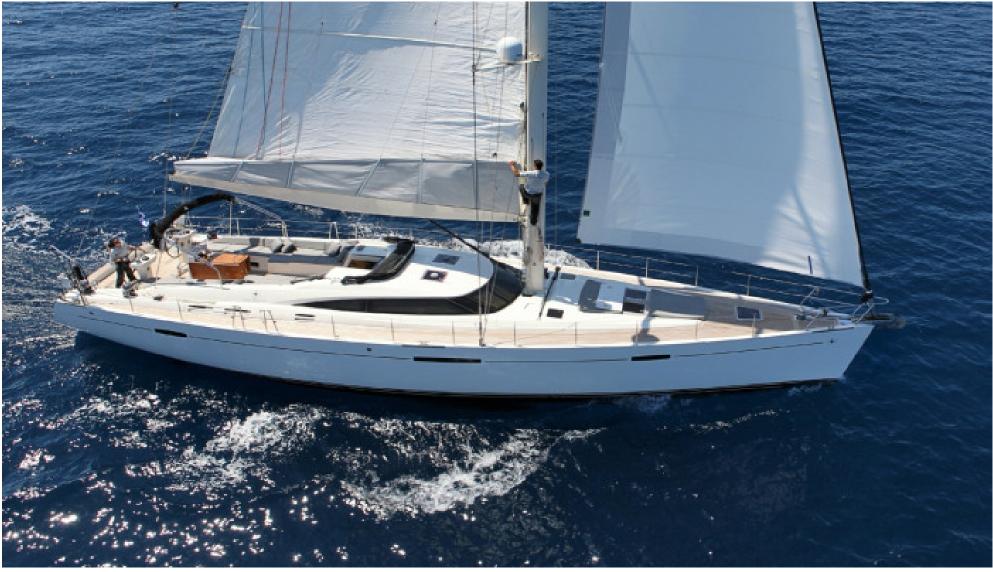

## Information

**Shooting Star** is our Gianetti 64, a sailing yacht available for crewed charters throughout Greece.

Refined Italian styling and elegant luxury meet versatility and performance on this unique blue water cruiser offering hospitality and sailing enjoyment of the highest level. Her contemporary, airy interior is flooded by ample natural light and her generous layout offers comfortable accommodation for up to 8 guests in fully air conditioned cabins with en-suite facilities. Her aggressive hull lines and contemporary aesthetics made her the yacht of choice for the filming of a recent international tourism tv spot for Greece.