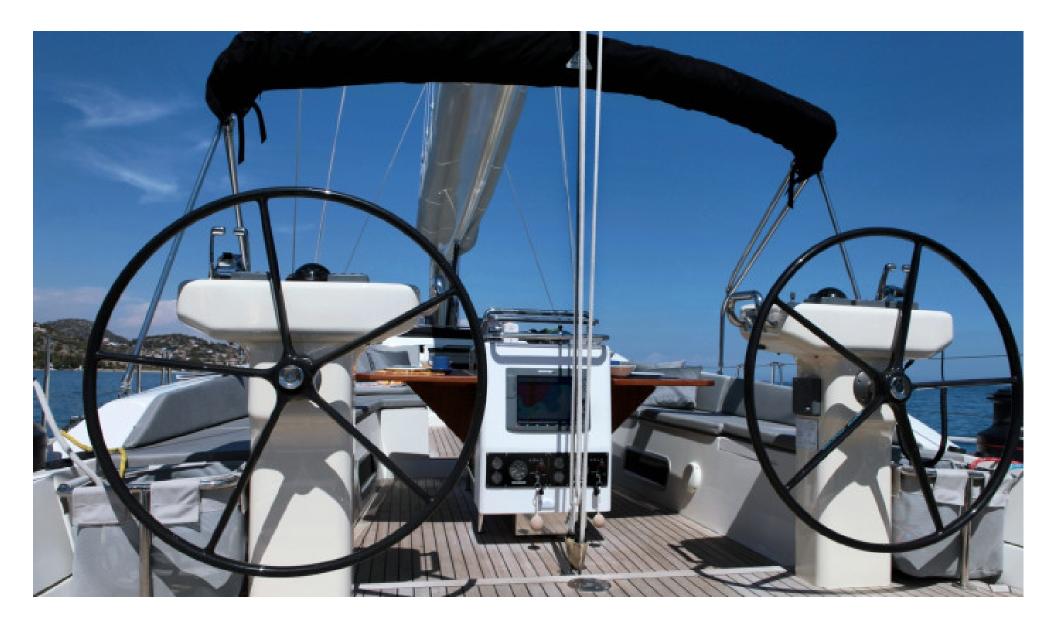

Guests will find plenty of teak deck areas to relax on and a main cockpit located forward of the

dual helms featuring seating that is amazingly spacious for a monohull sailing yacht, ideal for alfresco dining, lounging and entertainment while fabulous deck space is also available foredeck with double sunpads that sun lovers will appreciate!