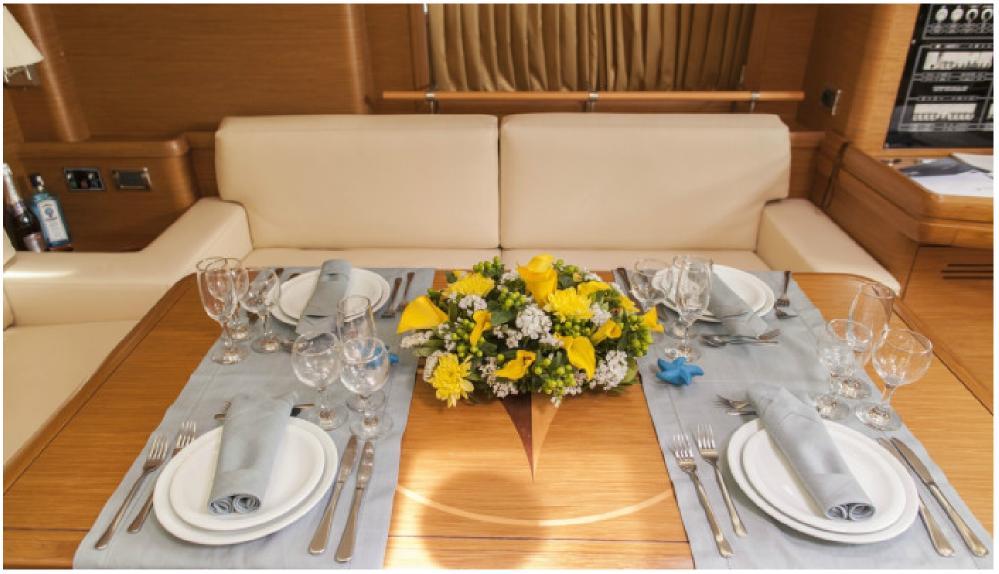

Guests will find plenty of teak deck areas to relax on and a main cockpit located forward of the

dual helms featuring seating that is amazingly spacious for a monohull sailing yacht, ideal for alfresco dining, lounging and entertainment while fabulous deck space is also available foredeck with double sunpads that sun lovers will appreciate!