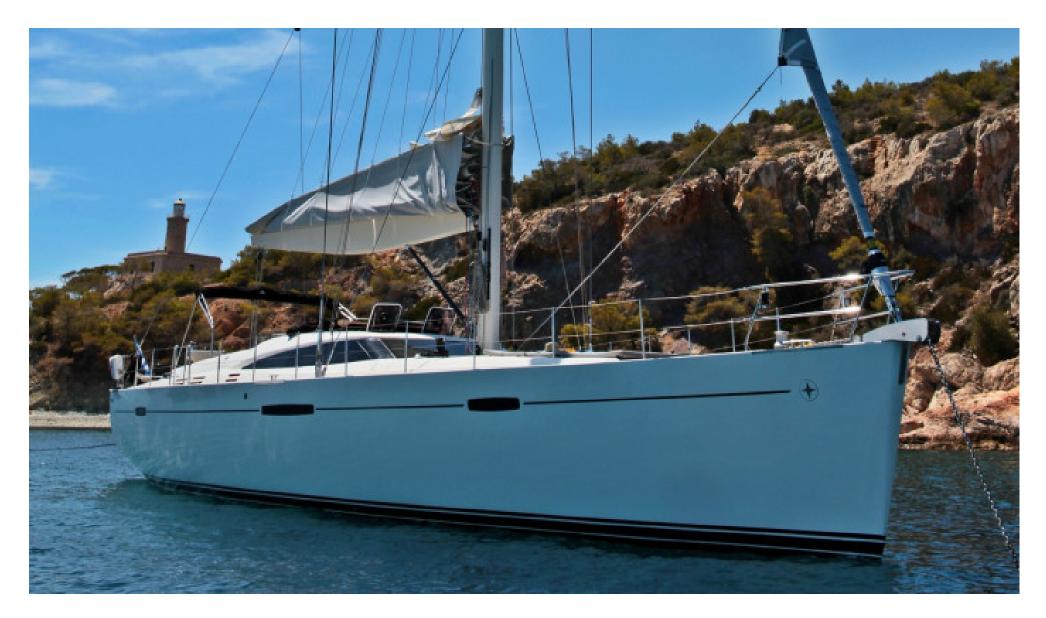

## Information

**Shooting Star** is our Gianetti 64, a sailing yacht available for crewed charters throughout Greece.

Refined Italian styling and elegant luxury meet versatility and performance on this unique blue water cruiser offering hospitality and sailing enjoyment of the highest level. Her contemporary, airy interior is flooded by ample natural light and her generous layout offers comfortable accommodation for up to 8 guests in fully air conditioned cabins with en-suite facilities. Her aggressive hull lines and contemporary aesthetics made her the yacht of choice for the filming of a recent international tourism tv spot for Greece.

### **Specifications**

Refitted: 2020 Length (m): 20.05 Beam (m): 5.30 Engine (hp): 2x 110 YANMAR Water capacity (lit): 1100 Sail area (sq.m.): 200 Cabins: 4 Crew members : 2 Max speed (knots) : 11 Year of build: 2008 Length feet: 66 Draft (m) : 2.60 Diesel capacity (lit): 1200 Main sail: Battened Guests: 8 Number of heads: 4 Cruising Speed (knots) : 8 Fuel consumption: 20 lt/hr