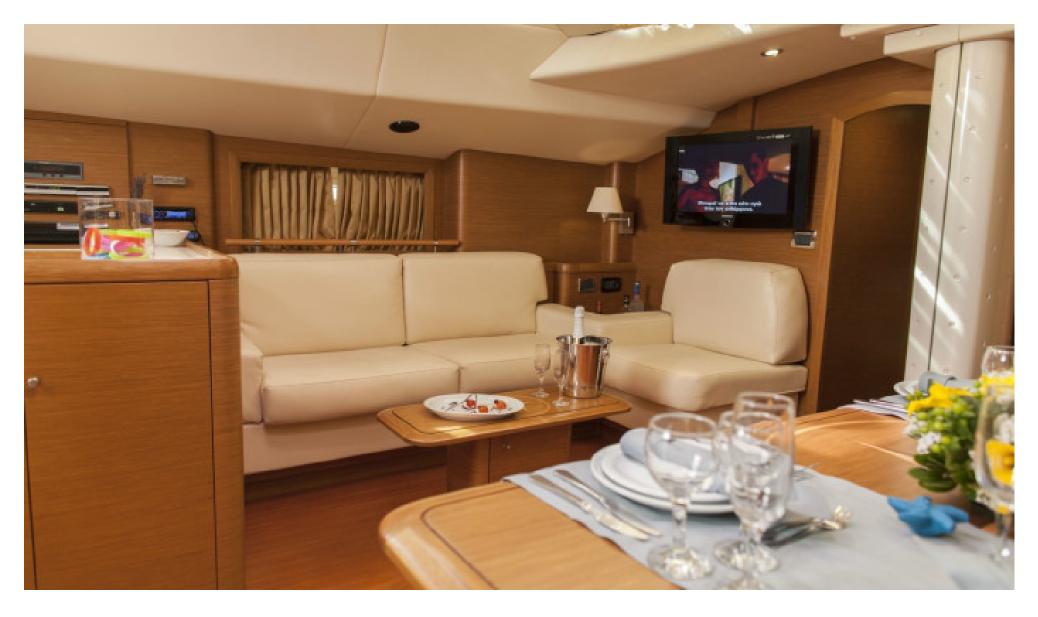

#### Equipment

| Accommodation            | 8 guests in one master cabin with king size bed, 2 aft guests twin cabins that convert into double & one cabin with lower and upper bunks, all with ensuite facilities and fully air-conditioned. |
|--------------------------|---------------------------------------------------------------------------------------------------------------------------------------------------------------------------------------------------|
| <b>General Amenities</b> | TV/DVD, Indoor / outdoor audio system, Generator, Onboard Wi-Fi<br>internet access.                                                                                                               |
| Tender & Toys            | Brand new (2019) Rib 3,10m with OB motor 20HP, 1 Tube, 2 SUP,                                                                                                                                     |
|                          | Snorkeling & fishing equipment ,1 doughnut, 1 wakeboard (for kids)                                                                                                                                |
|                          | Consisting of 2: Captain & Cook/Hostess in separate compartments.                                                                                                                                 |
| Crew                     |                                                                                                                                                                                                   |