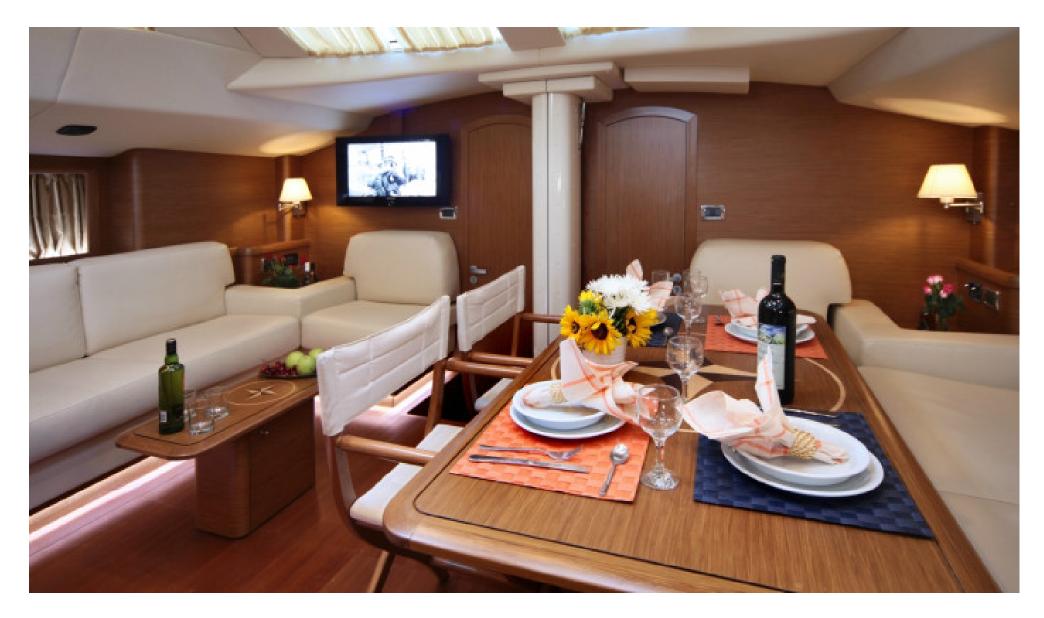

## Information

**Shooting Star** is our Gianetti 64, a sailing yacht available for crewed charters throughout Greece.

Refined Italian styling and elegant luxury meet versatility and performance on this unique blue water cruiser offering hospitality and sailing enjoyment of the highest level. Her contemporary, airy interior is flooded by ample natural light and her generous layout offers comfortable accommodation for up to 8 guests in fully air conditioned cabins with en-suite facilities. Her aggressive hull lines and contemporary aesthetics made her the yacht of choice for the filming of a recent international tourism tv spot for Greece.