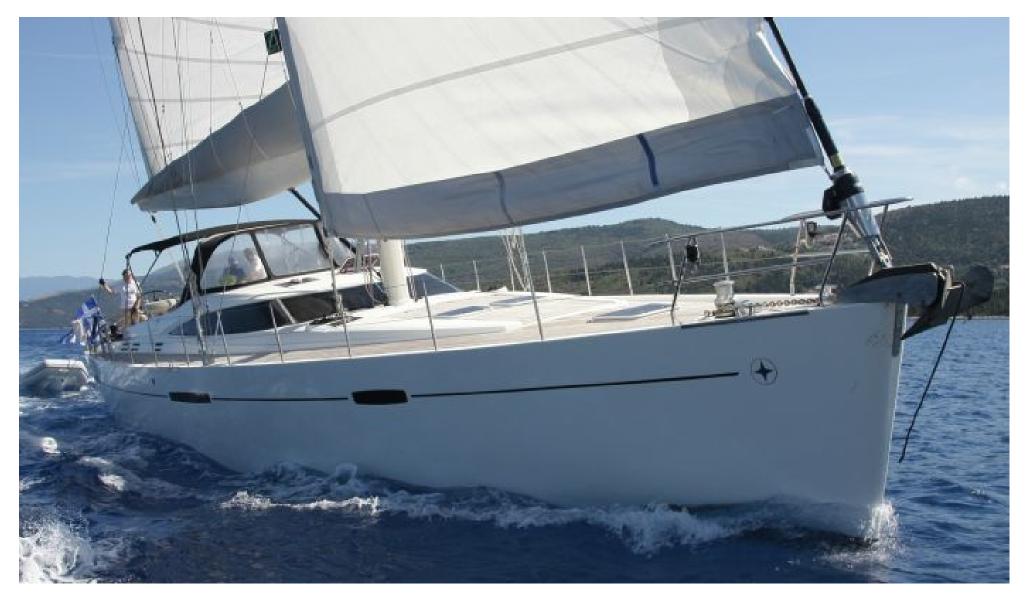

## Information

**Shooting Star** is our Gianetti 64, a sailing yacht available for crewed charters throughout Greece.

Refined Italian styling and elegant luxury meet versatility and performance on this unique blue water cruiser offering hospitality and sailing enjoyment of the highest level. Her contemporary, airy interior is flooded by ample natural light and her generous layout offers comfortable accommodation for up to 8 guests in fully air conditioned cabins with en-suite facilities. Her aggressive hull lines and contemporary aesthetics made her the yacht of choice for the filming of a recent international tourism tv spot for Greece.

Guests will find plenty of teak deck areas to relax on and a main cockpit located forward of the

dual helms featuring seating that is amazingly spacious for a monohull sailing yacht, ideal for alfresco dining, lounging and entertainment while fabulous deck space is also available foredeck with double sunpads that sun lovers will appreciate!