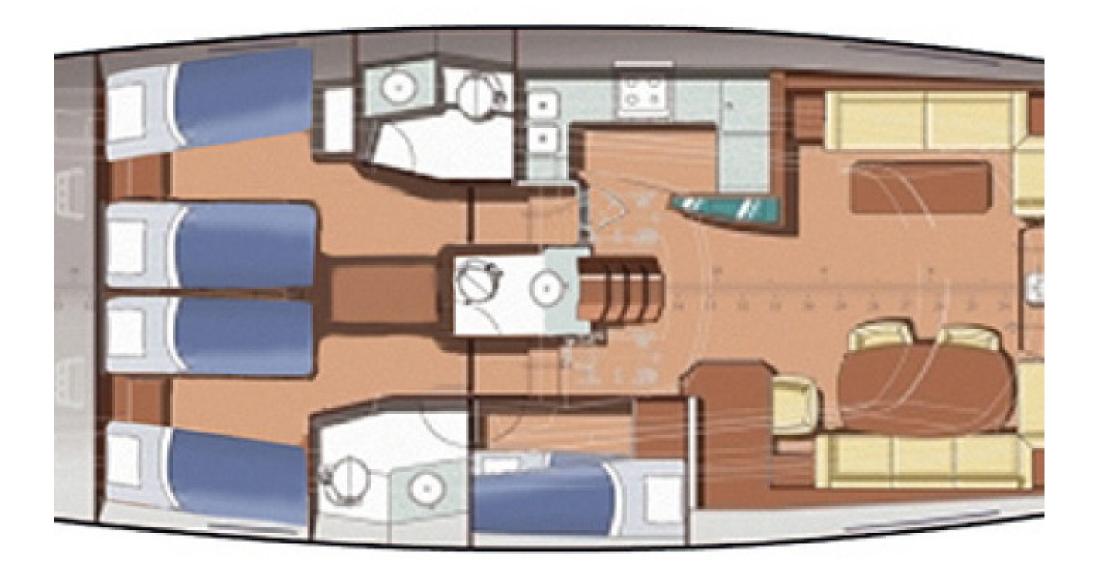

#### Equipment

| Accommodation            | 8 guests in one master cabin with king size bed, 2 aft guests twin cabins that convert into double & one cabin with lower and upper bunks, all with ensuite facilities and fully air-conditioned. |
|--------------------------|---------------------------------------------------------------------------------------------------------------------------------------------------------------------------------------------------|
| <b>General Amenities</b> | TV/DVD, Indoor / outdoor audio system, Generator, Onboard Wi-Fi<br>internet access.                                                                                                               |
| Tender & Toys            | Brand new (2019) Rib 3,10m with OB motor 20HP, 1 Tube, 2 SUP,                                                                                                                                     |
|                          | Snorkeling & fishing equipment ,1 doughnut, 1 wakeboard (for kids)                                                                                                                                |
|                          | Consisting of 2: Captain & Cook/Hostess in separate compartments.                                                                                                                                 |
| Crew                     |                                                                                                                                                                                                   |