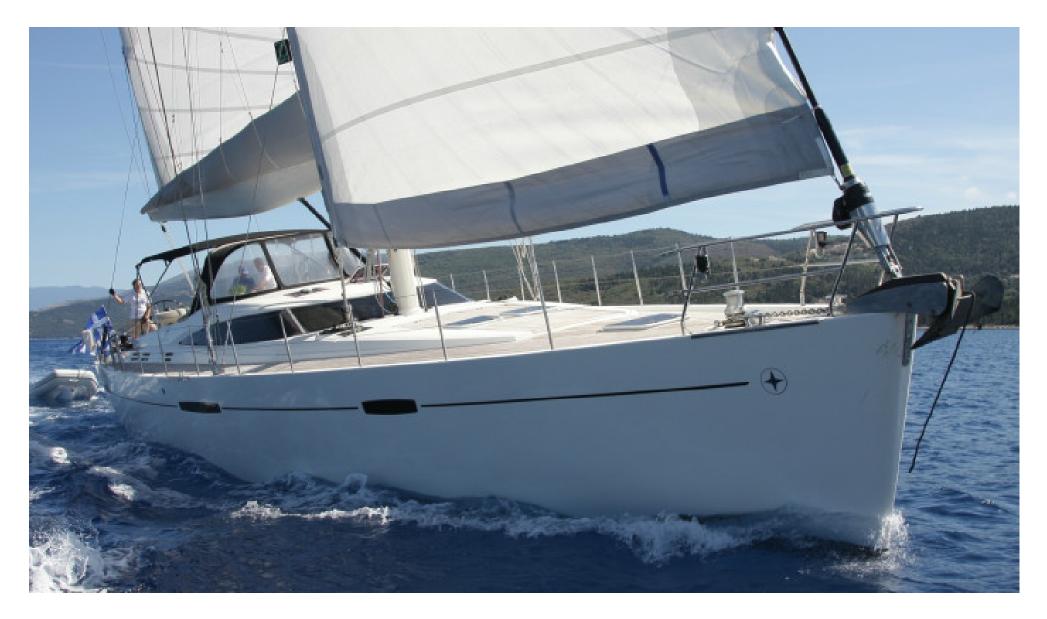

## Information

**Shooting Star** is our Gianetti 64, a sailing yacht available for crewed charters throughout Greece.

Refined Italian styling and elegant luxury meet versatility and performance on this unique blue water cruiser offering hospitality and sailing enjoyment of the highest level. Her contemporary, airy interior is flooded by ample natural light and her generous layout offers comfortable accommodation for up to 8 guests in fully air conditioned cabins with en-suite facilities. Her aggressive hull lines and contemporary aesthetics made her the yacht of choice for the filming of a recent international tourism tv spot for Greece.

Guests will find plenty of teak deck areas to relax on and a main cockpit located forward of the

dual helms featuring seating that is amazingly spacious for a monohull sailing yacht, ideal for alfresco dining, lounging and entertainment while fabulous deck space is also available foredeck with double sunpads that sun lovers will appreciate!