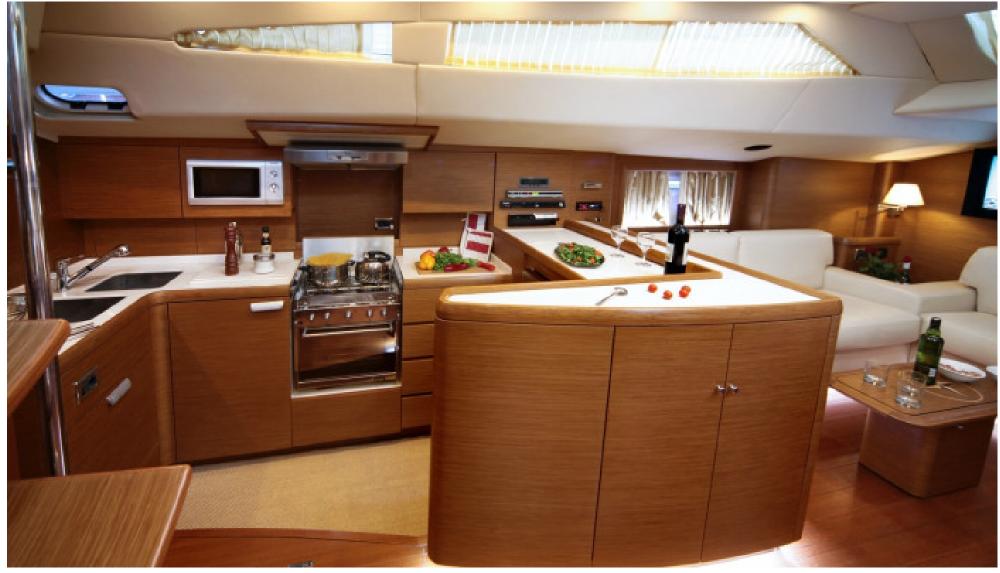

## Information

**Shooting Star** is our Gianetti 64, a sailing yacht available for crewed charters throughout Greece.

Refined Italian styling and elegant luxury meet versatility and performance on this unique blue water cruiser offering hospitality and sailing enjoyment of the highest level. Her contemporary, airy interior is flooded by ample natural light and her generous layout offers comfortable accommodation for up to 8 guests in fully air conditioned cabins with en-suite facilities. Her aggressive hull lines and contemporary aesthetics made her the yacht of choice for the filming of a recent international tourism tv spot for Greece.