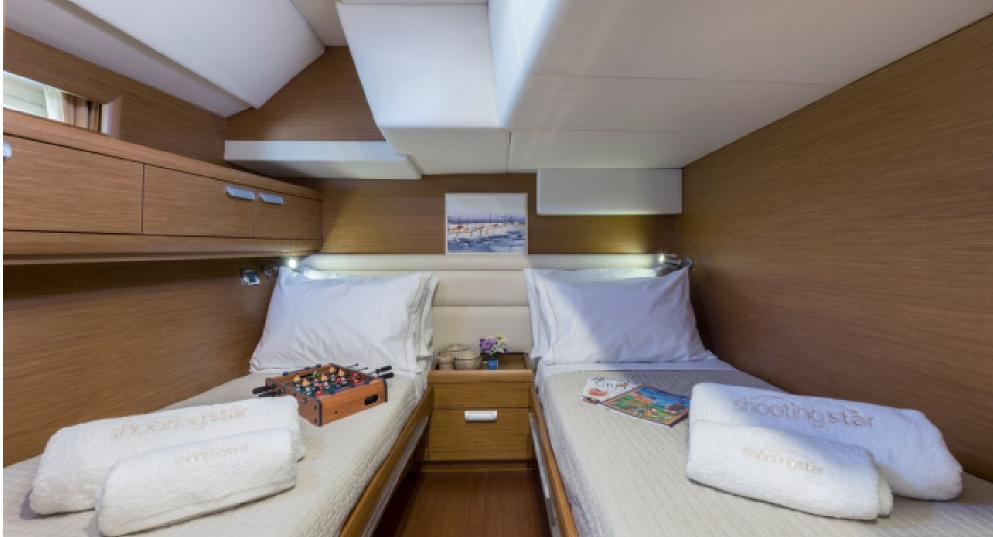

#### Equipment

| Accommodation            | 8 guests in one master cabin with king size bed, 2 aft guests twin cabins that convert into double & one cabin with lower and upper bunks, all with ensuite facilities and fully air-conditioned. |
|--------------------------|---------------------------------------------------------------------------------------------------------------------------------------------------------------------------------------------------|
| <b>General Amenities</b> | TV/DVD, Indoor / outdoor audio system, Generator, Onboard Wi-Fi<br>internet access.                                                                                                               |
| Tender & Toys            | Brand new (2019) Rib 3,10m with OB motor 20HP, 1 Tube, 2 SUP,                                                                                                                                     |
|                          | Snorkeling & fishing equipment ,1 doughnut, 1 wakeboard (for kids)                                                                                                                                |
|                          | Consisting of 2: Captain & Cook/Hostess in separate compartments.                                                                                                                                 |
| Crew                     |                                                                                                                                                                                                   |