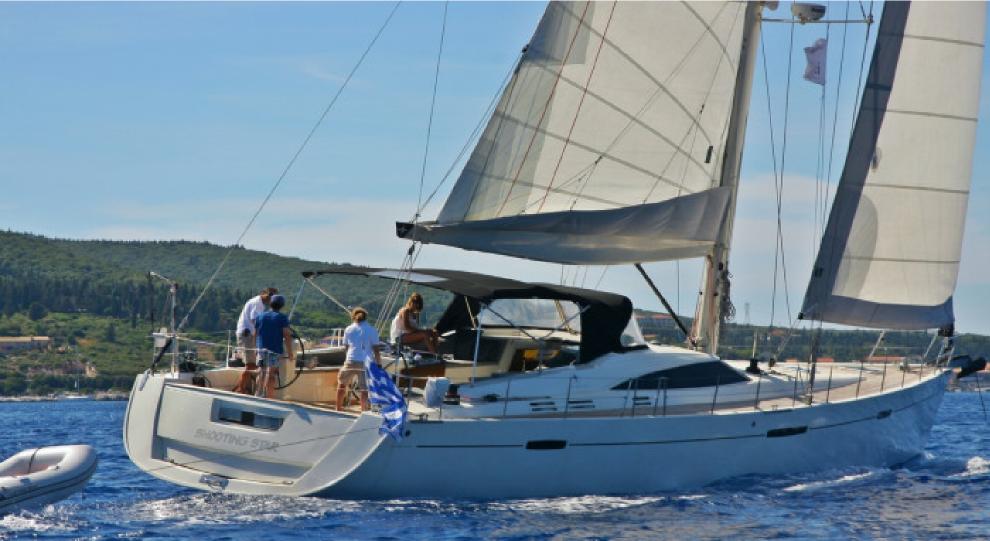

## Information

**Shooting Star** is our Gianetti 64, a sailing yacht available for crewed charters throughout Greece.

Refined Italian styling and elegant luxury meet versatility and performance on this unique blue water cruiser offering hospitality and sailing enjoyment of the highest level. Her contemporary, airy interior is flooded by ample natural light and her generous layout offers comfortable accommodation for up to 8 guests in fully air conditioned cabins with en-suite facilities. Her aggressive hull lines and contemporary aesthetics made her the yacht of choice for the filming of a recent international tourism tv spot for Greece.