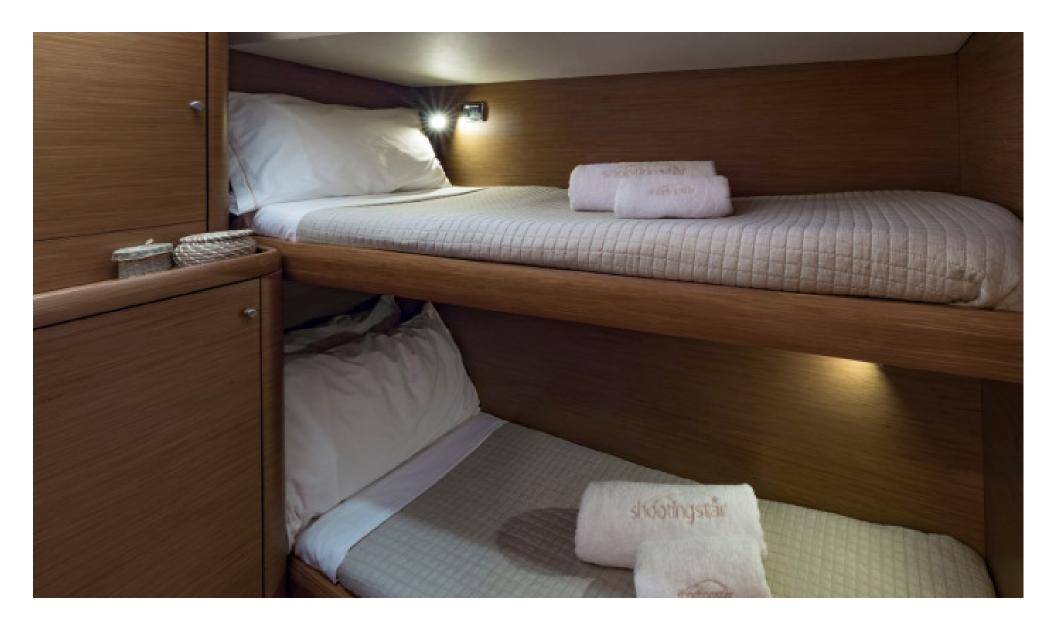

#### Equipment

| Accommodation            | 8 guests in one master cabin with king size bed, 2 aft guests twin cabins that convert into double & one cabin with lower and upper bunks, all with ensuite facilities and fully air-conditioned. |
|--------------------------|---------------------------------------------------------------------------------------------------------------------------------------------------------------------------------------------------|
| <b>General Amenities</b> | TV/DVD, Indoor / outdoor audio system, Generator, Onboard Wi-Fi<br>internet access.                                                                                                               |
| Tender & Toys            | Brand new (2019) Rib 3,10m with OB motor 20HP, 1 Tube, 2 SUP,                                                                                                                                     |
|                          | Snorkeling & fishing equipment ,1 doughnut, 1 wakeboard (for kids)                                                                                                                                |
|                          | Consisting of 2: Captain & Cook/Hostess in separate compartments.                                                                                                                                 |
| Crew                     |                                                                                                                                                                                                   |