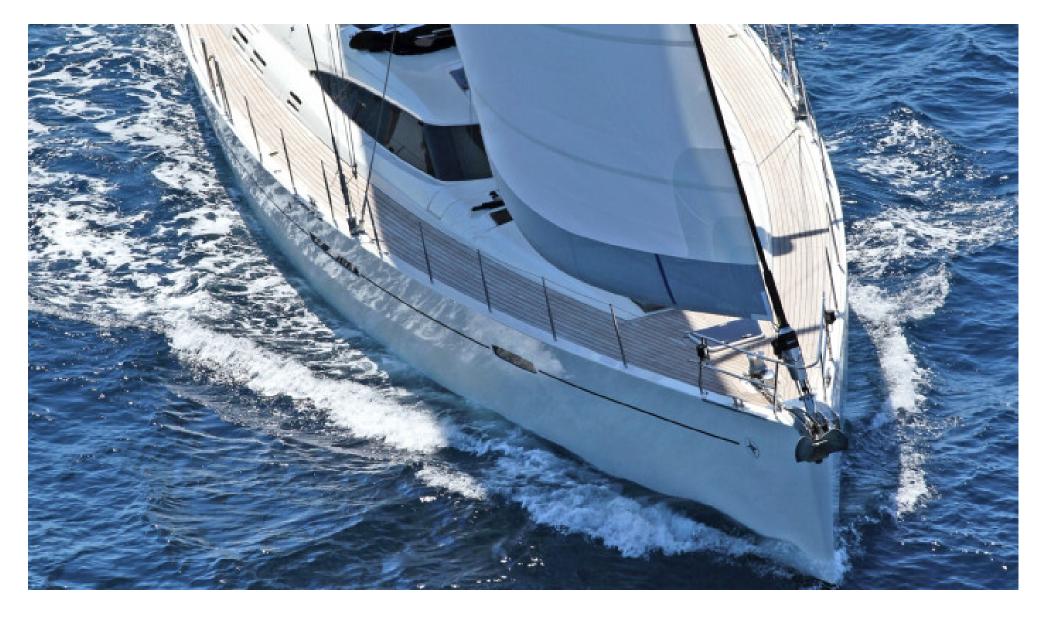

Guests will find plenty of teak deck areas to relax on and a main cockpit located forward of the

dual helms featuring seating that is amazingly spacious for a monohull sailing yacht, ideal for alfresco dining, lounging and entertainment while fabulous deck space is also available foredeck with double sunpads that sun lovers will appreciate!