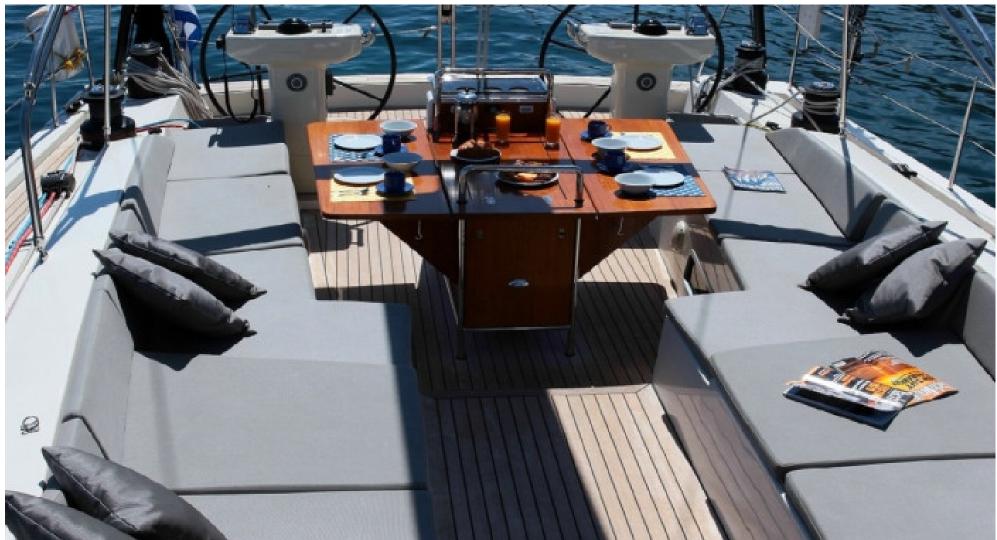

Guests will find plenty of teak deck areas to relax on and a main cockpit located forward of the

dual helms featuring seating that is amazingly spacious for a monohull sailing yacht, ideal for alfresco dining, lounging and entertainment while fabulous deck space is also available foredeck with double sunpads that sun lovers will appreciate!